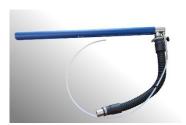

(all holders are made from stainless steel)

The long spraying pistol has been specially designed for the application of sprout inhibitors in warehouses. High-quality materials guarantee a long service life of all components.

Long spraying pistol with 800mm

Nozzle made from stainless steel

Solution tap made from stainless steel

2 air filters