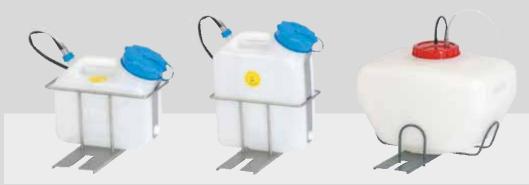

Depending on the size of the warehouse and the required application rate, the Starlet has 3 different sizes of spraying tanks which can be selected:

6l spraying tank

- 441 . . .
- 11l spraying tank
- 34l spraying tank