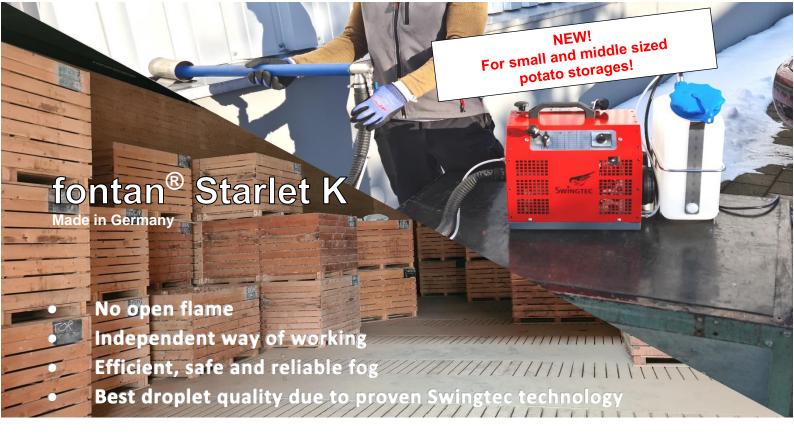

The fontan® Starlet K is ideal for fogging modern sprout inhibitors such as ARGOS. It does not have an open flame and it can work through the openings which also the hot fogging devices worked with. The device automatically sucks the sprout inhibitors out of the spraying tank and fogs it in the interior of the potato store. Since no constant temperature control is necessary, the user can carry out other work during fogging.

(all holders are made from stainless steel)

The long spraying pistol has been specially designed for the application of sprout inhibitors in warehouses. High-quality materials guarantee a long service life of all components.

Long spraying pistol with 800mm

Nozzle made from stainless steel

Solution tap made from stainless steel

2 air filters