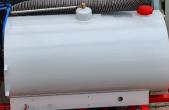

Y

Height adjustable telescopic tripod

Spraying tank 69 I made of stainless 4 in steel

4 m spraying hose

| Technical data                            | fontan® EM 10                                                                              |
|-------------------------------------------|--------------------------------------------------------------------------------------------|
| Compressor                                | 2-stage, oil and maintenance free                                                          |
| Power                                     | 3,0 kW (50Hz), three phase<br>3,45 kW (60 Hz), three phase                                 |
| Air volume                                | 210 m <sup>3</sup> / h (50Hz)<br>250 m <sup>3</sup> / h (60Hz                              |
| Pressure                                  | 0,34/0,41 bar (50 Hz)<br>0,38/0,36 bar (60Hz)                                              |
| Electrical connection data                | 345-415 V / 50 Hz or<br>380-480 V / 60 Hz<br>three phases<br>fuse protection 8A            |
| Spray device                              | low pressure system with 1 adjustable spray head and 4m air hose                           |
| Droplet preparation                       | through high-speed airflow                                                                 |
| Spraying tank                             | stainless steel                                                                            |
| Capacity                                  | 69 I*<br>*(remaining technical residual quantity <0,5 I)                                   |
| Output                                    | Dosage nozzles <u>ULV</u><br>stainless steel                                               |
| (measurements with water, approx. values) | 14 9,8 l/h<br>15 15,1 l/h                                                                  |
|                                           | 16 19,5 l/h                                                                                |
|                                           | 17 25,1 l/h                                                                                |
| Telescopic tripod                         | height adjustable; 1.15 - 2.75 m                                                           |
|                                           | adjustable in 9 positions                                                                  |
|                                           | with eccentric tensioner (quick attachment)                                                |
| Dimensions (L/B/H)                        | 142 x 51 x 95 cm (without telescopic tripod)<br>142 x 51 x 176 cm (with telescopic tripod) |
| Weight (empty)                            | 108,6 kg (with spray tank)                                                                 |
| Standard accessories                      | 4 m spraying hose with spray head                                                          |
|                                           | nozzle set (nozzle 14 already installed)                                                   |
|                                           | chemical funnel with strainer, (mesh width 0,1mm)                                          |
|                                           | ear protection                                                                             |
|                                           | tool kit                                                                                   |
|                                           | set of gaskets instruction manual with spare part list                                     |
| Optional accessories                      |                                                                                            |
|                                           |                                                                                            |