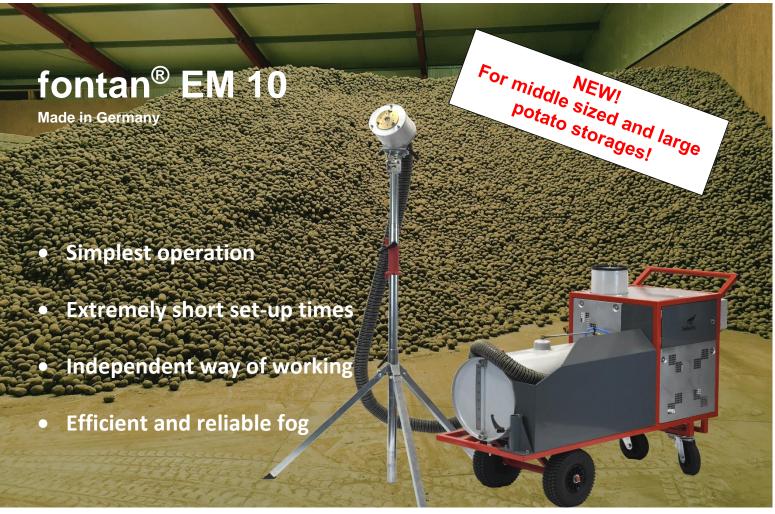

The fontan<sup>®</sup> EM 10 was designed for the use in medium to large rooms and has an application rate of 10 - 25I/h. Thus, it is very well suited for the fogging of warehouses, greenhouses, potato warehouses, etc.

- The device automatically sucks the agent out of the spraying tank and creates the finest fog, which is applied with a 4m long spray hose into the room to be treated.
- It has virtually no set-up times. After filling the tank, the device can be started immediately. Annoying cleaning work at the end of the treatment is no longer necessary, it is sufficient if the system is briefly rinsed with water.
- No constant temperature controls are necessary. The user can do other work during application.
- Due to the low power consumption, no external generator is required. The device can be used connected to conventional three-phase sockets (8 A)

The fontan<sup>®</sup> EM 10 does not produce an open flame and the ignition temperature is not reached at any time. The device also produces ideal droplet sizes for use in potato germination inhibition.