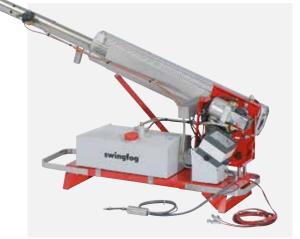

## swingfog High Performance Thermal Fog Generators

Remote control, Swingfog SN 101 M

Remote control, Swingfog SN 101 E and SN 101 Pump

Swingfog SN 101 **Pump** 

Feeding pump, stainless steel, Swingfog SN 101 Pump