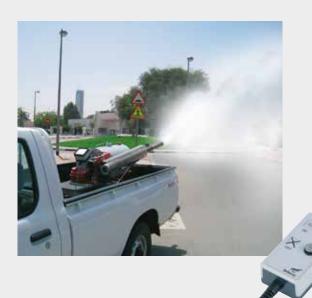

## TECHNOLOGY FOR PROFESSIONALS

Swingfog – the optimal machines for Vector and Pest Control. Plant Protection in Greenhouses and Plantations. Disinfection in Food Processing and Animal Production. Stock Protection in Warehouses. Anti-Sprouting Treatment of Potatoes.