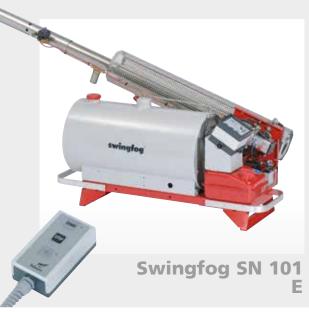

## swingfog High Performance Thermal Fog Generators

Remote control, Swingfog SN 101 M

Remote control, Swingfog SN 101 E and SN 101 Pump

Swingfog SN 101 **Pump** 

Feeding pump, stainless steel, Swingfog SN 101 Pump